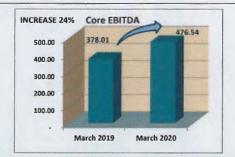

- Approved the Audited Financial Results (Standalone and Consolidated) for the year ended 31<sup>st</sup> March, 2020 (These results have been reviewed by the Audit Committee of the Board of Directors at its meeting held on 10<sup>th</sup> July, 2019).
- Recommended a final dividend of Rs.2.06/- per share of face value of Rs.2/- each (103% of the paid-up equity share capital) for the financial year 2019-20, subject to the approval of the shareholders at the ensuing Annual General Meeting of the Company. The final dividend would be paid within 30 days from the date of its declaration at the AGM.