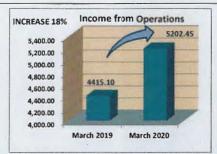

- Approved the Audited Financial Results (Standalone and Consolidated) for the year ended 31<sup>st</sup> March, 2020 (These results have been reviewed by the Audit Committee of the Board of Directors at its meeting held on 10<sup>th</sup> July, 2019).
- Recommended a final dividend of Rs.2.06/- per share of face value of Rs.2/- each (103% of the paid-up equity share capital) for the financial year 2019-20, subject to the approval of the shareholders at the ensuing Annual General Meeting of the Company. The final dividend would be paid within 30 days from the date of its declaration at the AGM.